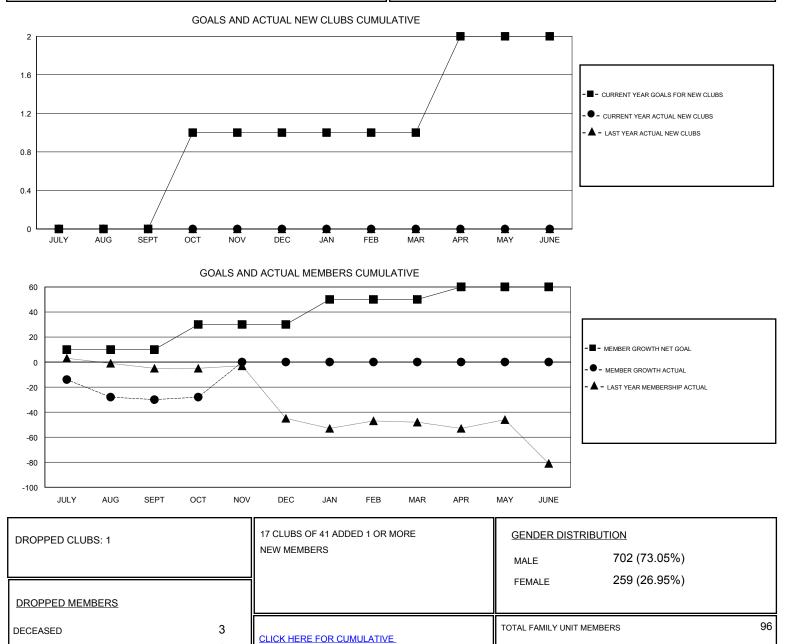

## District 2 E1

Results as of: 10/31/2019

| GMT:                  | LOCATION TEXAS |           |               |                       |                           |                         | GMT CA                                             |
|-----------------------|----------------|-----------|---------------|-----------------------|---------------------------|-------------------------|----------------------------------------------------|
| Clubs                 |                |           |               | Members               |                           |                         |                                                    |
| RESULTS FOR 2019-2020 |                |           |               | RESULTS FOR 2019-2020 |                           |                         |                                                    |
| QUARTER               | NEW CLUB GOAL  | NEW CLUBS | DROPPED CLUBS | QUARTER               | MEMBER GROWTH NET<br>GOAL | MEMBER GROWTH<br>ACTUAL | DROPPED<br>MEMBERS ACTUAL<br>(including transfers) |
| JULY/AUG/SEPT         | 0              | 0         | 0             | JULY/AUG/SEPT         | 10                        | 23                      | 49                                                 |
| OCT/NOV/DEC           | 1              | 0         | 1             | OCT/NOV/DEC           | 20                        | 6                       | 3                                                  |
| JAN/FEB/MAR           | 0              | 0         | 0             | JAN/FEB/MAR           | 20                        | 0                       | 0                                                  |
| APR/MAY/JUNE          | 1              | 0         | 0             | APR/MAY/JUNE          | 10                        | 0                       | 0                                                  |